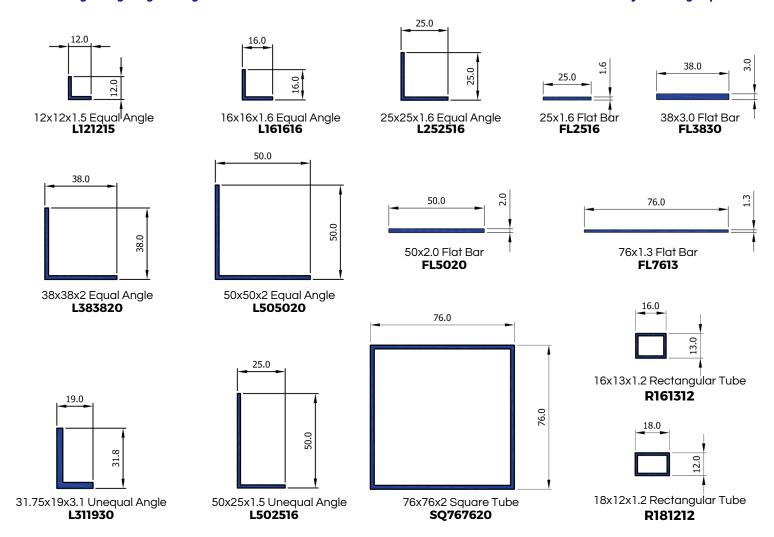

## **H SECTIONS**

The H Sections profiles which are compatible with the Heritage Range engineering sections, including aluminium square tubes, equal and unequal angles, and flat bars. These versatile components are ideal for fabricating various applications, such as pergolas, sun shading systems, gates, and flush-glazed features. The adaptability of these profiles offers limitless possibilities for designing and constructing customized structural elements to meet specific project requirements.

## **H SECTIONS WALL CHART**

## HERITAGE ENGINEERING SECTIONS WALL CHART

\*The Heritage Range engineering sections can be used with the Custodian Collection sections for added versatility and design options.

\*Configurations are not limited to details shown. Scale: 1:2 to fit A4.