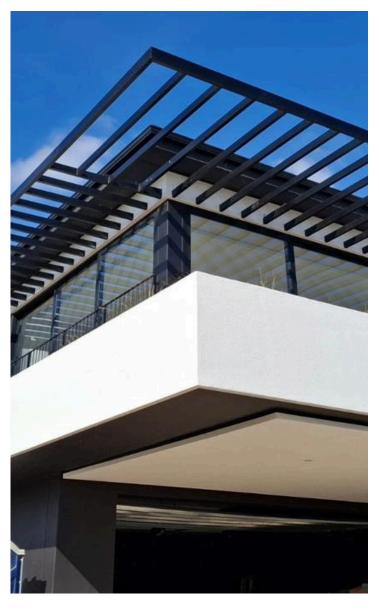

### **PERGOLA SECTIONS**

The H Sections profiles offer versatile solutions for creating functional and stylish pergolas, enhancing outdoor spaces such as gardens, patios, and walkways. These structures provide shade and shelter while elevating the architectural appeal of any setting. The H Sections profiles allow for the construction of pergolas that are both structurally sound and customized to reflect your unique style. Stocked in a mill finish and available for powder-coating in various colours, they accommodate a range of designs from minimalistic to traditional, ensuring the pergola complements any architectural theme and personal preference.

#### **PERGOLA SECTIONS FEATURES**

- Aluminium pergolas are a versatile and durable option for enhancing both residential and commercial outdoor spaces.
- Enhance patios, decks, and gardens by providing shaded, comfortable outdoor living areas.
- Pergola designs feature an open roof to balance shade and sunlight.
- Aluminium pergolas are strong yet lightweight, allowing for easy installation and the ability to support various design features.
- Requires minimal maintenance. For more information refer to our general care and maintenance guidelines.
- The H Sections profiles can be powder-coated in any color, providing a customizable aesthetic.

### PERGOLA SECTIONS DESIGNS