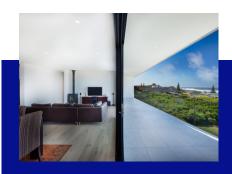

### **FLUSH GLAZED APPEARANCE**

Achieve a sleek and modern Flush Glazed appearance with the H Sections profiles, which are fully compatible with the Heritage Range's engineering sections.

The modern Flush Glazed design is realized through the use of glazing techniques, incorporating glazing tape and structural silicone to secure the glass seamlessly. Equal angles act as effective glazing lips, ensuring the glass is firmly held in place. Additionally, the H Sections profiles can be powder-coated in any colour of your choice, offering a customizable aesthetic. The design is not only visually appealing but also engineered for effortless cleaning and maintenance, combining both functionality and style.

### **FLUSH GLAZED FEATURES**

- Achieve a sleek, modern aesthetic with a Flush Glazed appearance that seamlessly integrates glass with minimal framing.
- Features versatile compatibility with Heritage Range engineering sections, ensuring flexibility in design.
- Utilizes advanced glazing techniques with glazing tape and structural silicone, providing a secure and flush finish that enhances both durability and visual appeal.
- Designed with ease of maintenance in mind, facilitating effortless cleaning and upkeep to maintain its pristine look over time.
- The H Sections profiles can be powder-coated in any color, providing a customizable aesthetic.