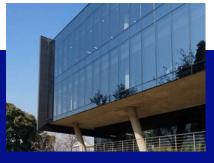

### **ALUMINIUM GATE SECTIONS & BOUNDARY WALLS**

The H Sections profiles, are also designed to enhance the fabrication of gates and boundary walls.

These H Sections profiles seamlessly integrate with the Heritage Range engineering sections, providing a solid foundation for creating durable and aesthetically pleasing structures. The H Sections profiles offer a strong, reliable framework, while the angles and flat bars allow for intricate designs.

With aluminium's lightweight, robust, and corrosion-resistant properties, the H sections ensure long-lasting performance with minimal upkeep, making them the preferred choice for both residential and commercial projects.

### **ALUMINIUM GATE SECTIONS & BOUNDARY WALL FEATURES**

- Seamlessly integrates with the Heritage Range engineering sections for a perfect fit and easy assembly.
- Lightweight, corrosion-resistant, and built to withstand harsh outdoor conditions.
- The H Sections profiles create a robust framework, with angles and flat bars enabling unique customization.
- Long-lasting performance with minimal upkeep required, ideal for residential and commercial projects.
- Combines structural integrity with design flexibility for functional and visually appealing gates and boundary walls.
- Ideal for various gate styles, from modern to traditional, catering to diverse architectural needs.
- Simplifies the fabrication process, reducing construction time and effort for both gates and boundary walls.
- Aluminium tubes can be powder-coated in any color, providing a customizable aesthetic.