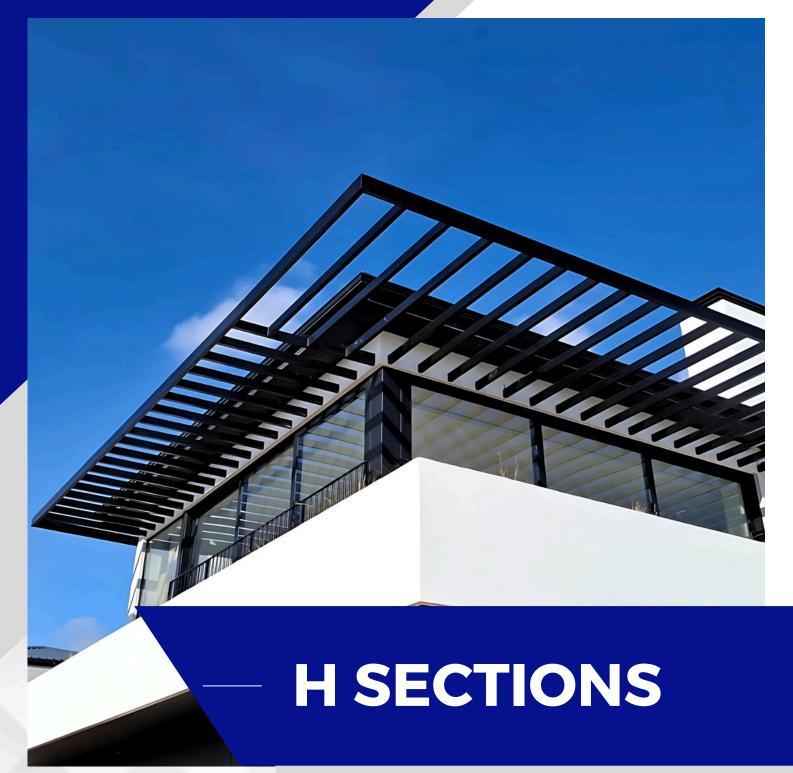

## **H SECTIONS**

The H Sections profiles which are compatible with the Heritage Range engineering sections, including aluminium square tubes, equal and unequal angles, and flat bars. These versatile components are ideal for fabricating various applications, such as pergolas, sun shading systems, gates, and flush-glazed features. The adaptability of these profiles offers limitless possibilities for designing and constructing customized structural elements to meet specific project requirements.

### **PERGOLA SECTIONS**

The H Sections profiles offer versatile solutions for creating functional and stylish pergolas, enhancing outdoor spaces such as gardens, patios, and walkways. These structures provide shade and shelter while elevating the architectural appeal of any setting. The H Sections profiles allow for the construction of pergolas that are both structurally sound and customized to reflect your unique style. Stocked in a mill finish and available for powder-coating in various colours, they accommodate a range of designs from minimalistic to traditional, ensuring the pergola complements any architectural theme and personal preference.

#### **PERGOLA SECTIONS FEATURES**

- Aluminium pergolas are a versatile and durable option for enhancing both residential and commercial outdoor spaces.
- Enhance patios, decks, and gardens by providing shaded, comfortable outdoor living areas.
- Pergola designs feature an open roof to balance shade and sunlight.
- Aluminium pergolas are strong yet lightweight, allowing for easy installation and the ability to support various design features.
- Requires minimal maintenance. For more information refer to our general care and maintenance guidelines.
- The H Sections profiles can be powder-coated in any color, providing a customizable aesthetic.