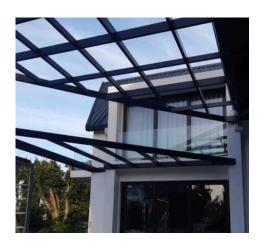

### **PERGOLA SECTIONS**

The H Sections profiles offer versatile solutions for creating functional and stylish pergolas, enhancing outdoor spaces such as gardens, patios, and walkways. These structures provide shade and shelter while elevating the architectural appeal of any setting. The H Sections profiles allow for the construction of pergolas that are both structurally sound and customized to reflect your unique style. Stocked in a mill finish and available for powder-coating in various colours, they accommodate a range of designs from minimalistic to traditional, ensuring the pergola complements any architectural theme and personal preference.

#### **PERGOLA SECTIONS FEATURES**

- Aluminium pergolas are a versatile and durable option for enhancing both residential and commercial outdoor spaces.
- Enhance patios, decks, and gardens by providing shaded, comfortable outdoor living areas.
- Pergola designs feature an open roof to balance shade and sunlight.
- Aluminium pergolas are strong yet lightweight, allowing for easy installation and the ability to support various design features.
- Requires minimal maintenance. For more information refer to our general care and maintenance guidelines.
- The H Sections profiles can be powder-coated in any color, providing a customizable aesthetic.

### PERGOLA SECTIONS DESIGNS