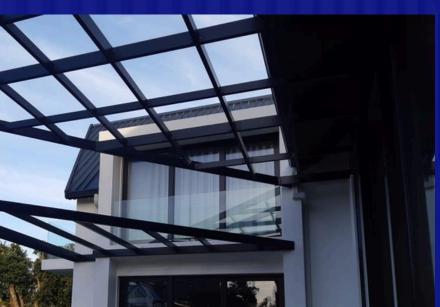

### **FLUSH GLAZED APPEARANCE**

Achieve a sleek and modern Flush Glazed appearance with the H Sections profiles, which are fully compatible with the Heritage Range's engineering sections.

The modern Flush Glazed design is realized through the use of glazing techniques, incorporating glazing tape and structural silicone to secure the glass seamlessly. Equal angles act as effective glazing lips, ensuring the glass is firmly held in place. Additionally, the H Sections profiles can be powder-coated in any colour of your choice, offering a customizable aesthetic. The design is not only visually appealing but also engineered for effortless cleaning and maintenance, combining both functionality and style.

### **FLUSH GLAZED FEATURES**

- Achieve a sleek, modern aesthetic with a Flush Glazed appearance that seamlessly integrates glass with minimal framing.
- Features versatile compatibility with Heritage Range engineering sections, ensuring flexibility in design.
- Utilizes advanced glazing techniques with glazing tape and structural silicone, providing a secure and flush finish that enhances both durability and visual appeal.
- Designed with ease of maintenance in mind, facilitating effortless cleaning and upkeep to maintain its pristine look over time.
- The H Sections profiles can be powder-coated in any color, providing a customizable aesthetic.

#### **FLUSH GLAZED DESIGNS**