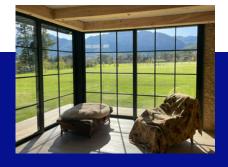

### **PERGOLA SECTIONS**

The H Sections profiles offer versatile solutions for creating functional and stylish pergolas, enhancing outdoor spaces such as gardens, patios, and walkways. These structures provide shade and shelter while elevating the architectural appeal of any setting. The H Sections profiles allow for the construction of pergolas that are both structurally sound and customized to reflect your unique style. Stocked in a mill finish and available for powder-coating in various colours, they accommodate a range of designs from minimalistic to traditional, ensuring the pergola complements any architectural theme and personal preference.

#### **PERGOLA SECTIONS FEATURES**

- Aluminium pergolas are a versatile and durable option for enhancing both residential and commercial outdoor spaces.
- Enhance patios, decks, and gardens by providing shaded, comfortable outdoor living areas.
- Pergola designs feature an open roof to balance shade and sunlight.
- Aluminium pergolas are strong yet lightweight, allowing for easy installation and the ability to support various design features.
- Requires minimal maintenance. For more information refer to our general care and maintenance guidelines.
- The H Sections profiles can be powder-coated in any color, providing a customizable aesthetic.