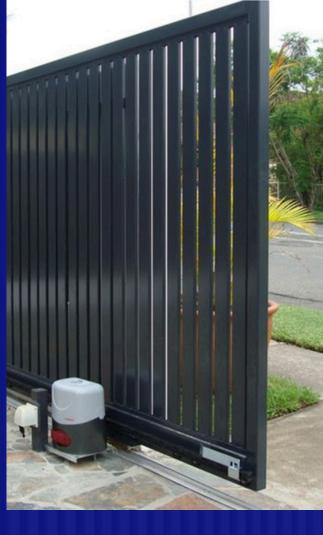

### **ALUMINIUM GATE SECTIONS & BOUNDARY WALLS**

The H Sections profiles, are also designed to enhance the fabrication of gates and boundary walls.

These H Sections profiles seamlessly integrate with the Heritage Range engineering sections, providing a solid foundation for creating durable and aesthetically pleasing structures. The H Sections profiles offer a strong, reliable framework, while the angles and flat bars allow for intricate designs.

With aluminium's lightweight, robust, and corrosion-resistant properties, the H sections ensure long-lasting performance with minimal upkeep, making them the preferred choice for both residential and commercial projects.

### **ALUMINIUM GATE SECTIONS & BOUNDARY WALL FEATURES**

- Seamlessly integrates with the Heritage Range engineering sections for a perfect fit and easy assembly.
- Lightweight, corrosion-resistant, and built to withstand harsh outdoor conditions.
- The H Sections profiles create a robust framework, with angles and flat bars enabling unique customization.
- Long-lasting performance with minimal upkeep required, ideal for residential and commercial projects.
- Combines structural integrity with design flexibility for functional and visually appealing gates and boundary walls.
- Ideal for various gate styles, from modern to traditional, catering to diverse architectural needs.
- Simplifies the fabrication process, reducing construction time and effort for both gates and boundary walls.
- Aluminium tubes can be powder-coated in any color, providing a customizable aesthetic.

## **ALUMINIUM GATE SECTIONS & BOUNDARY WALL DESIGNS**

mages are for illustrative purposes only and do not represent our actual projects.