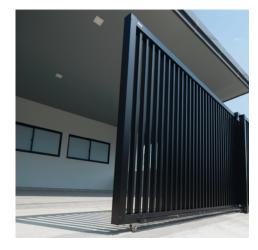

### **ALUMINIUM GATE SECTIONS & BOUNDARY WALLS**

The H Sections profiles, are also designed to enhance the fabrication of gates and boundary walls.

These H Sections profiles seamlessly integrate with the Heritage Range engineering sections, providing a solid foundation for creating durable and aesthetically pleasing structures. The H Sections profiles offer a strong, reliable framework, while the angles and flat bars allow for intricate designs.

### **ALUMINIUM GATE SECTIONS & BOUNDARY WALL FEATURES**

- Seamlessly integrates with the Heritage Range engineering sections for a perfect fit and easy assembly.
- Lightweight, corrosion-resistant, and built to withstand harsh outdoor conditions.
- The H Sections profiles create a robust framework, with angles and flat bars enabling unique customization.
- Long-lasting performance with minimal upkeep required, ideal for residential and commercial projects.
- Combines structural integrity with design flexibility for functional and visually appealing gates and boundary walls.
- Ideal for various gate styles, from modern to traditional, catering to diverse architectural needs.
- Simplifies the fabrication process, reducing construction time and effort for both gates and boundary walls.
- Aluminium tubes can be powder-coated in any color, providing a customizable aesthetic.

## **ALUMINIUM GATE SECTIONS & BOUNDARY WALL DESIGNS**

mages are for illustrative purposes only and do not represent our actual projects.