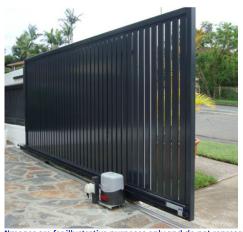

### **ALUMINIUM GATE SECTIONS & BOUNDARY WALLS**

The H Sections profiles, are also designed to enhance the fabrication of gates and boundary walls.

These H Sections profiles seamlessly integrate with the Heritage Range engineering sections, providing a solid foundation for creating durable and aesthetically pleasing structures. The H Sections profiles offer a strong, reliable framework, while the angles and flat bars allow for intricate designs.

### **ALUMINIUM GATE SECTIONS & BOUNDARY WALL FEATURES**

- Seamlessly integrates with the Heritage Range engineering sections for a perfect fit and easy assembly.
- Lightweight, corrosion-resistant, and built to withstand harsh outdoor conditions.
- The H Sections profiles create a robust framework, with angles and flat bars enabling unique customization.
- Long-lasting performance with minimal upkeep required, ideal for residential and commercial projects.
- Combines structural integrity with design flexibility for functional and visually appealing gates and boundary walls.
- Ideal for various gate styles, from modern to traditional, catering to diverse architectural needs.
- Simplifies the fabrication process, reducing construction time and effort for both gates and boundary walls.
- Aluminium tubes can be powder-coated in any color, providing a customizable aesthetic.

## **ALUMINIUM GATE SECTIONS & BOUNDARY WALL DESIGNS**

mages are for illustrative purposes only and do not represent our actual projects.