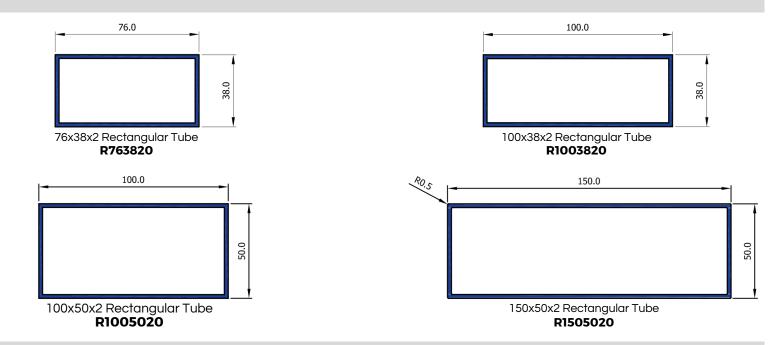

## **H SECTIONS WALL CHART**

## HERITAGE ENGINEERING SECTIONS WALL CHART

\*The Heritage Range engineering sections can be used with the Custodian Collection sections for added versatility and design options.

\*Configurations are not limited to details shown. Scale: 1:2 to fit A4.