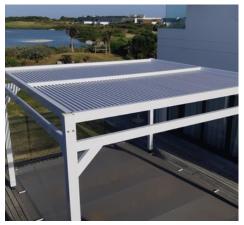

### **PERGOLA SECTIONS**

The H Sections profiles offer versatile solutions for creating functional and stylish pergolas, enhancing outdoor spaces such as gardens, patios, and walkways. These structures provide shade and shelter while elevating the architectural appeal of any setting. The H Sections profiles allow for the construction of pergolas that are both structurally sound and customized to reflect your unique style. Stocked in a mill finish and available for powder-coating in various colours, they accommodate a range of designs from minimalistic to traditional, ensuring the pergola complements any architectural theme and personal preference.

#### **PERGOLA SECTIONS FEATURES**

- Aluminium pergolas are a versatile and durable option for enhancing both residential and commercial outdoor spaces.
- Enhance patios, decks, and gardens by providing shaded, comfortable outdoor living areas.
- Pergola designs feature an open roof to balance shade and sunlight.
- Aluminium pergolas are strong yet lightweight, allowing for easy installation and the ability to support various design features.
- Requires minimal maintenance. For more information refer to our general care and maintenance guidelines.
- The H Sections profiles can be powder-coated in any color, providing a customizable aesthetic.

### PERGOLA SECTIONS DESIGNS