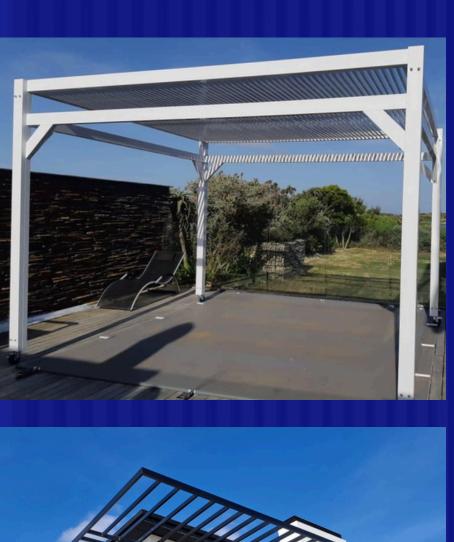

### **PERGOLA SECTIONS**

The H Sections profiles offer versatile solutions for creating functional and stylish pergolas, enhancing outdoor spaces such as gardens, patios, and walkways. These structures provide shade and shelter while elevating the architectural appeal of any setting. The H Sections profiles allow for the construction of pergolas that are both structurally sound and customized to reflect your unique style. Stocked in a mill finish and available for powder-coating in various colours, they accommodate a range of designs from minimalistic to traditional, ensuring the pergola complements any architectural theme and personal preference.

#### **PERGOLA SECTIONS FEATURES**

- Aluminium pergolas are a versatile and durable option for enhancing both residential and commercial outdoor spaces.
- Enhance patios, decks, and gardens by providing shaded, comfortable outdoor living areas.
- Pergola designs feature an open roof to balance shade and sunlight.
- Aluminium pergolas are strong yet lightweight, allowing for easy installation and the ability to support various design features.
- Requires minimal maintenance. For more information refer to our general care and maintenance guidelines.
- The H Sections profiles can be powder-coated in any color, providing a customizable aesthetic.

### PERGOLA SECTIONS DESIGNS