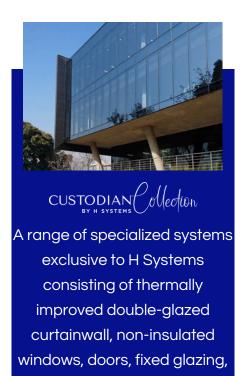

H Systems Custodian range products is suitable residential and commercial buildings which is suitable for upmarket residences, lodges, estates, shopping complexes, malls, office blocks, hospitals, etc. The range includes Curtain Walls, Window and Door System with multiple possibilities opening inward glazing functionality, Sliding Door/Window System, and H Clad.

### **CUSTODIAN COLLECTION**