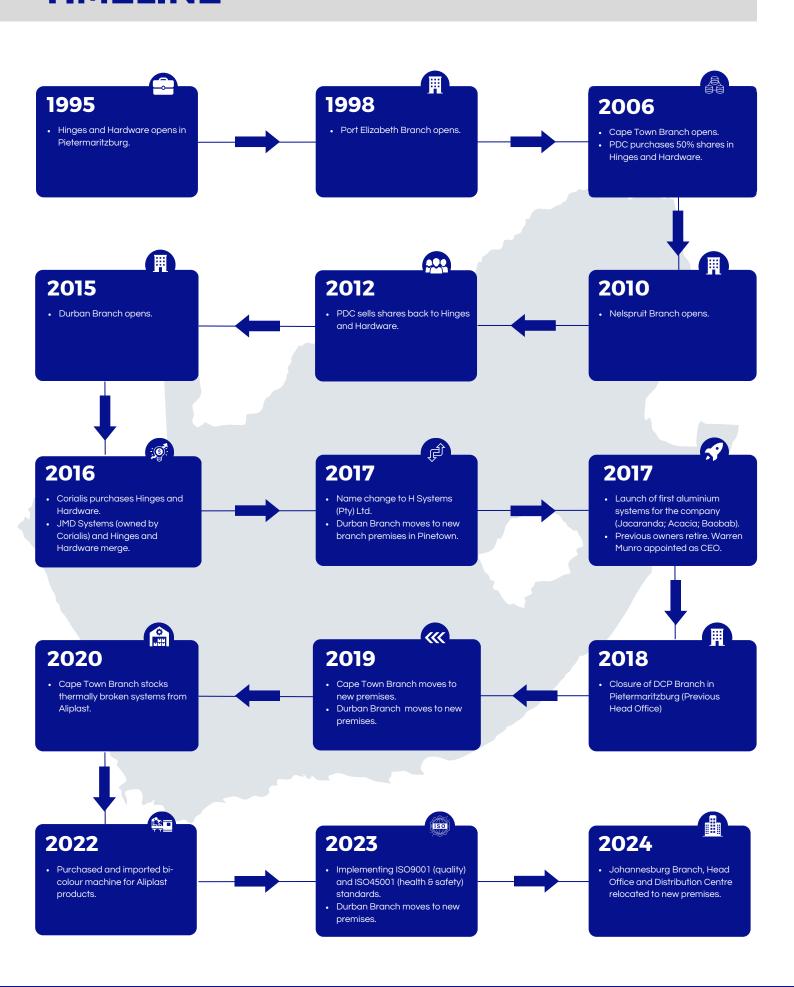

### **TIMELINE**

### **OUR** HISTORY

H Systems (Pty) Ltd, previously known as Hinges and Hardware (Pty) Ltd, was established in 1995 in Pietermaritzburg, South Africa. Over the years, the company has established itself as a leading service provider in the distribution industry of aluminium profiles, systems, and accessories for windows, facades, and doors.

In 2016, H Systems was acquired by Corialis, a leader in the design and manufacturing of high-quality, technologically advanced aluminium profile systems. Corialis (Core Innovative Aluminium Integrated Solutions), was founded in 1984 as a family-owned company in Lokeren, Belgium. Thanks to their successful vertical integration strategy, Corialis has grown into a Pan-European leader with facilities around the world, including production plants in Belgium, France, United Kingdom, Poland, Reunion Island, South Africa, Serbia, Portugal, Spain, and Germany.

With over 25 years experience in the industry, H Systems continues to provide its customers with excellent products and service.