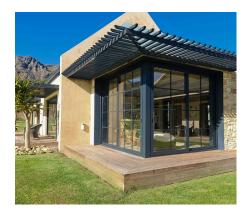

H Systems Custodian range products is suitable residential and commercial buildings which is suitable for upmarket residences, lodges, estates, shopping complexes, malls, office blocks, hospitals, etc. The range includes Curtain Walls, Window and Door System with multiple possibilities opening inward glazing functionality, Sliding Door/Window System, and H Clad.

### **CUSTODIAN COLLECTION**